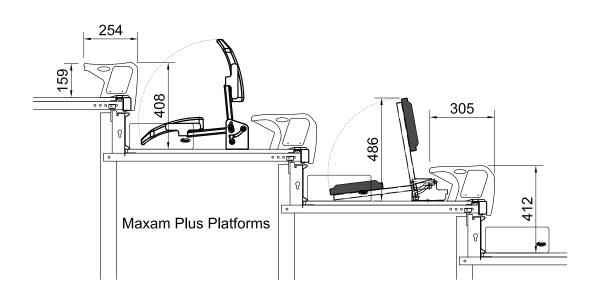

|                           | Row Rise     | Row Depth |
|---------------------------|--------------|-----------|
| Courtside 10 or 12        | 244 or 295mm | 610mm Min |
| With Upholstered Backrest | 244 or 295mm | 838mm Min |
| With Polymer Backrest     | 244 or 295mm | 838mm Min |