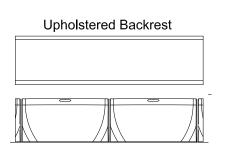

## **FEATURES**

- Standard module width of 457mm, depth either 254mm or 305mm
- Available in a choice of 15 colours
- Manufactured from 100% recycled materials
- Signature graphics logos for customised design
- Available with a plastic or upholstered backrest on row depths above 800mm