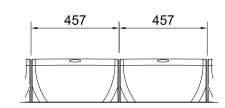

## **FEATURES**

- Standard module width of 457mm, depth either 254mm or 305mm
- Available in a choice of 15 colours
- Manufactured from 100% recycled materials
- Signature graphics logos for customised design
- Available with a plastic or upholstered backrest on row depths above 800mm