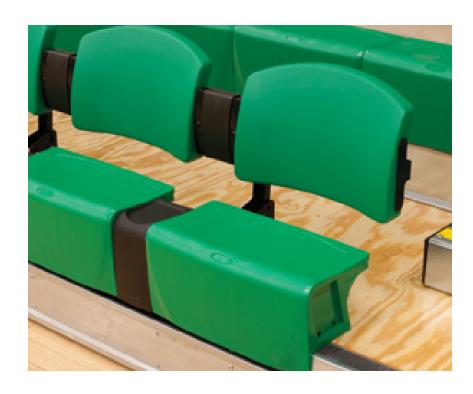

Courtside is an ergonomically designed sport seat module that is sleek in appearance and available in a wide range of colours. It is formed from a one-piece injection moulded polymer that makes it exceptionally robust and durable, the ideal solution for high-use sports facilities.

## **FEATURES**

- Standard module width of 457mm, depth either 254mm or 305mm
- Available in a choice of 15 colours
- Manufactured from 100% recycled materials
- Signature graphics logos for customised design
- Available with a plastic or upholstered backrest on row depths above 800mm