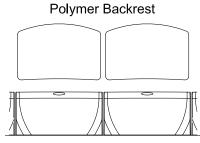

## **FEATURES**

- Standard module width of 457mm, depth either 254mm or 305mm
- Available in a choice of 15 colours
- Manufactured from 100% recycled materials
- Signature graphics logos for customised design
- Available with a plastic or upholstered backrest on row depths above 800mm