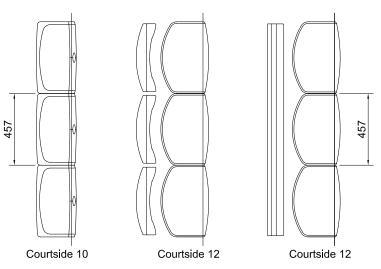

## **FEATURES**

- Standard module width of 457mm, depth either 254mm or 305mm
- Available in a choice of 15 colours
- Manufactured from 100% recycled materials
- Signature graphics logos for customised design
- Available with a plastic or upholstered backrest on row depths above 800mm

|                           | Row Rise     | Row Depth |
|---------------------------|--------------|-----------|
| Courtside 10 or 12        | 244 or 295mm | 610mm Min |
| With Upholstered Backrest | 244 or 295mm | 838mm Min |
| With Polymer Backrest     | 244 or 295mm | 838mm Min |