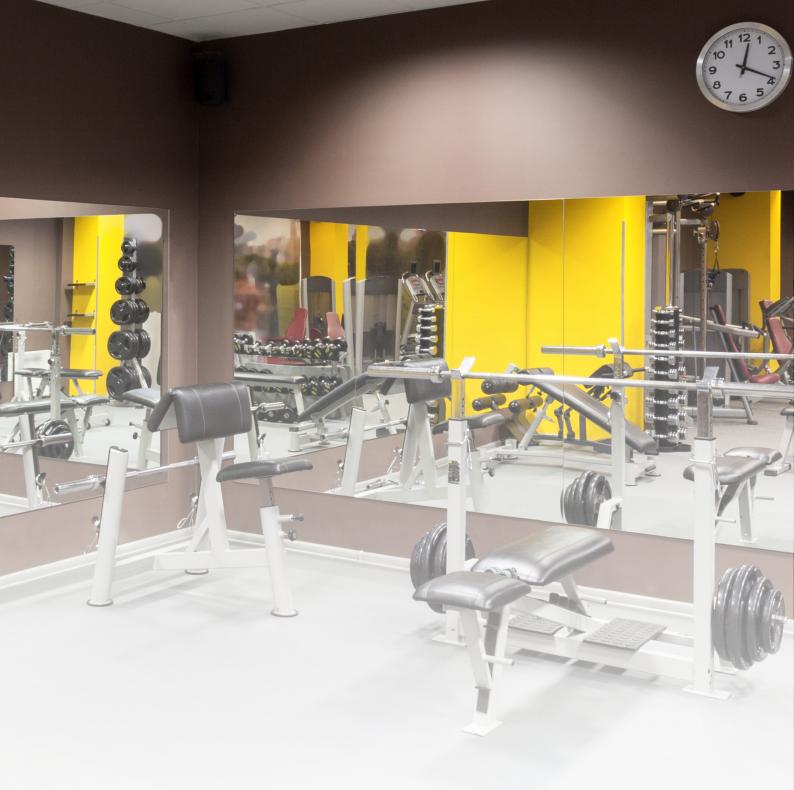

## EPI FITNESS TILES

EPI Fitness Tiles protect substrates from damage by heavy falling objects. These tiles are especially designed for weightlifting areas of fitness centers or training facilities.

EPI Fitness Tiles avoid deep impact damage while providing outstanding sound deadening as well and ensure that areas around the gym remain quiet.

EPI Fitness Tiles can be used in:

- Fitness rooms
- Heavy weight areas
- Healthclubs
- Physical therapeutic areas

Dimensions (mm): 1000x1000 / 500x500 Thickness (mm): 10 - 50

EPDM

Surface:

EPIFLEX Mix top

15