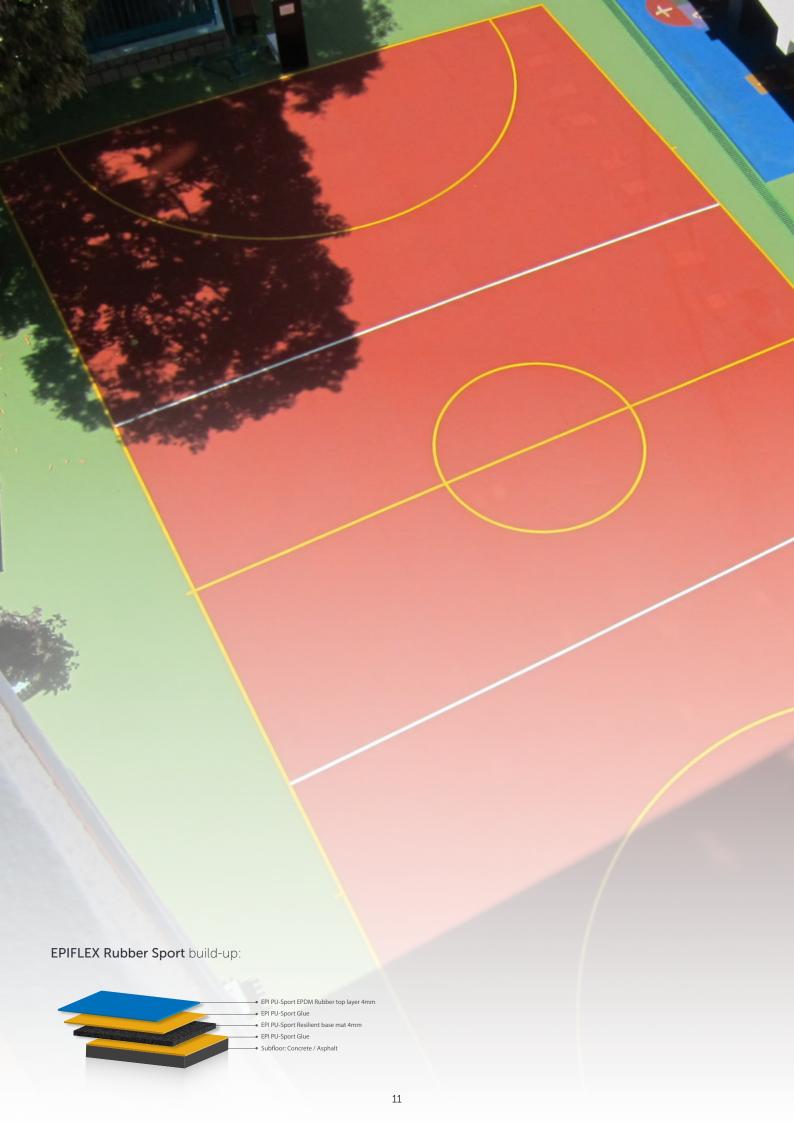

## **EPIFLEX** RUBBER FLOORING

EPI Sports provides a broad range of Rubber floorings. EPIFLEX is made of a mixture of recycled rubber (SBR) and coloured new rubber granules (EPDM). These are bonded together with a polyurethane binder.

Although every combination of recycled rubber (0-100%) and coloured EPDM granules (0-100%) can be provided, some standard series have been defined. These series have a fixed proportion of recycled rubber versus new rubber.

**EPIFLEX** 20-80 SERIES: 20% Coloured EPDM granules and 80% Recycled Rubber

**EPIFLEX** EXTREME & SENSATION: With 20-35% big(extreme) and small (sensation) EPDM dots

**EPIFLEX** MIX SERIES: Between 60-100% Coloured EPDM

**EPIFLEX** UNI SERIES: 100% EPDM