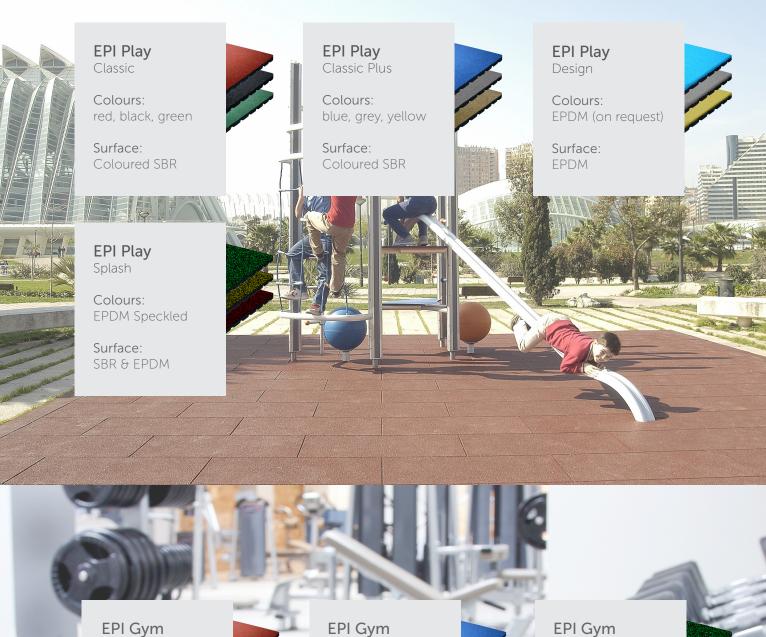

EPDM Speckled

EPIFLEX 20-80 top

Surface:

Splash Colours: EPDM Speckled Surface: SBR & EPDM EPI Gym Design

Colours: EPDM (on request) Surface:

EPDM