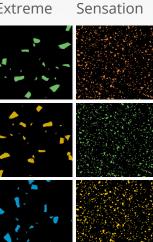

**EPIFLEX** Extreme

**EPIFLEX** 

**EPIFLEX**Mix Series

**EPIFLEX**Uni Series

**EPIFLEX** 20-80 SERIES: 20% Coloured EPDM granules and 80% Recycled Rubber

**EPIFLEX** EXTREME & SENSATION: With 20-35% big(extreme) and small (sensation) EPDM dots

**EPIFLEX** MIX SERIES: Between 60-100% Coloured EPDM