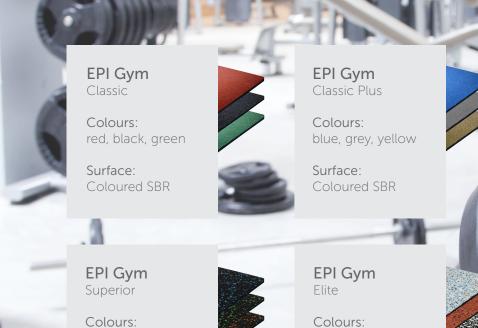

## **EPIFLEX** RUBBER SPORT

EPI Sports provides a range of multipurpose prefabricated rubber sports surfaces. EPI Rubber Sports Floorings are all weather sports surfaces, suitable for a wide range of locations like schools, clubs, universities, hotels or any other recreational facility.

The Rubber Sports Flooring Systems can be used in all climates from very high temperatures and humid conditions to cold and dry areas. In all circumstances, athletes will recognize the resilient and sportfriendly characteristics of the EPI Rubber Sports Flooring.

## UNIQUE FEATURES

- Comfortable sports surface
- Easy to install no machines needed
- Low maintenance solutions
- Wide colour range
- Prefabricated systems
- Maximum protection and safety

**EPIFLEX** 20-80 Series