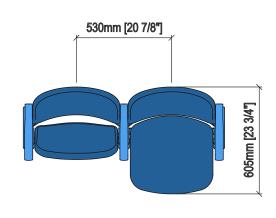

#### **TECHNICAL SPECIFICATIONS**

**Dimensions:** 53 cm seat centres

40 cm depth 86 cm height

Backrest: Extrusion blow moulded in texturized high-density

polyethylene.

Structure fixed over an open cell polyurethane foam block fully upholstered by means of a fabric cover.

#### **DIMENSIONS AND DRAWING**