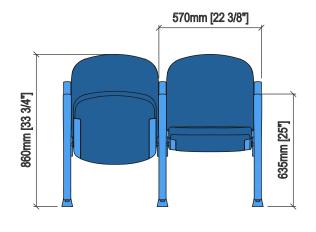

#### **TECHNICAL SPECIFICATIONS**

**Dimensions:** 53 cm seat centres

40 cm depth 86 cm height

Backrest: Extrusion blow moulded in texturized high-density

polyethylene.

Structure fixed over an open cell polyurethane foam block fully upholstered by means of a fabric cover.

#### **DIMENSIONS AND DRAWING**