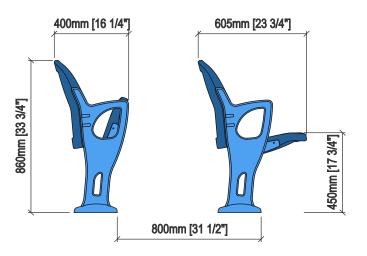

#### **TECHNICAL SPECIFICATIONS**

**Dimensions:** 53 cm seat centres

40 cm depth 86 cm height

Backrest: Extrusion blow moulded in texturized high-density

polyethylene.

Structure fixed over an open cell polyurethane foam block fully upholstered by means of a fabric cover.

#### **DIMENSIONS AND DRAWING**