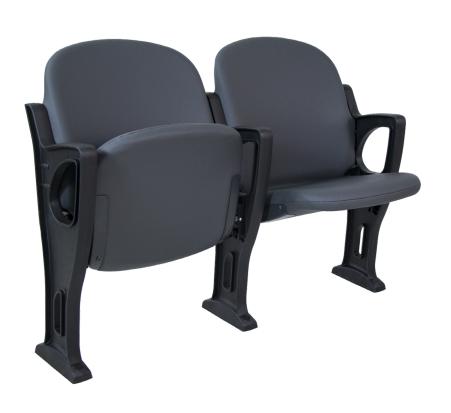

### **Sport Series**





#### **TECHNICAL SPECIFICATIONS**

**Dimensions:** 53 cm seat centres

40 cm depth 86 cm height

Backrest: Extrusion blow moulded in texturized high-density

polyethylene.

Structure fixed over an open cell polyurethane foam block fully upholstered by means of a fabric cover.

It fits into the lateral parts of the side panel.

Foam density, 40 Kg/m<sup>3</sup>

Seat: Extrusion blow moulded in texturized high-density

polyethylene.

Structure fixed over an open cell polyurethane foam block fully upholstered by means of a fabric cover. The folding takes places automatically under gravity.

Foam density, 40 Kg/m<sup>3</sup>

Side Panel: Texturized injected polypropylene, reinforced with glass

fibre.

Concelaed floor fixation system.

Armrest: Included in the very side panel.

Volume: 0.08