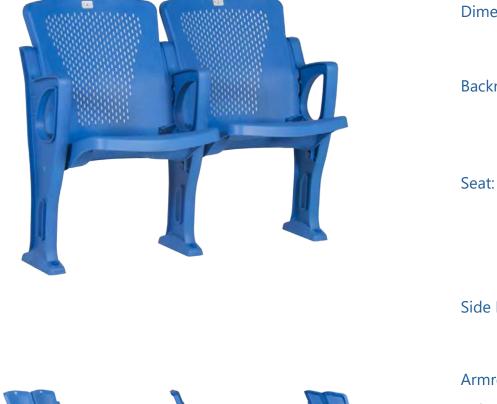

## **TECHNICAL SPECIFICATIONS**

| Dimensions: | 50 - 56 cm seat centres<br>40 cm depth<br>86 cm height                                                                                                                                                                                           |
|-------------|--------------------------------------------------------------------------------------------------------------------------------------------------------------------------------------------------------------------------------------------------|
| Backrest:   | Texturized injected polypropylene with perforations to<br>improve the ventilation, the perspiration of the spectator<br>and less movement.<br>It fits into the lateral parts of the side panel.                                                  |
| Seat:       | Texturized injected polypropylene, reinforced with glass<br>fibre and incorporating perforations to improve the<br>ventilation, the perspiration of the spectator and less<br>movement.<br>The folding takes places automatically under gravity. |
| Side Panel: | Texturized injected polypropylene, reinforced with glass<br>fibre.<br>Concelaed floor fixation system.                                                                                                                                           |
| Armrest:    | Included in the very side panel.                                                                                                                                                                                                                 |
| Volume:     | 0.07 m <sup>3</sup> / unit                                                                                                                                                                                                                       |
| Weight:     | 8.80 Kg not assembled                                                                                                                                                                                                                            |