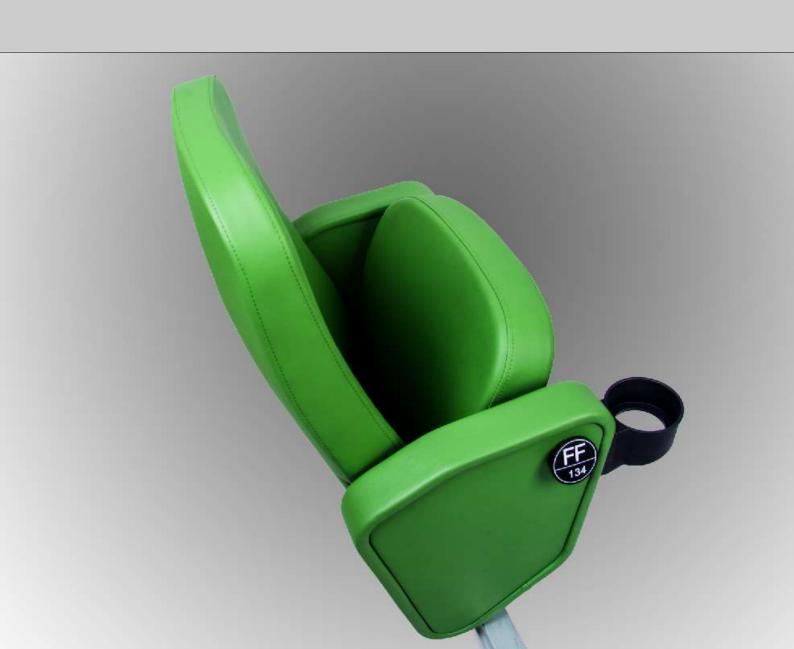

|                 |            |              |                  |            |          |           |                    |           |                   |



luxura is a high end seat for VVIP and Sky boxes.

The seat comes either pedestal mounted for an individual feel - or rail mounted – working with our standard support structure and has a complete range of accessory items including the **scribe** tablet arm.

Strength & Durability

**integra** seat modules - rail support structure – meet the requirements BS EN 12727 test level 4.

## Fire Resistance

integra seat modules meet the requirements BS EN 5852 Crib 5.

## Weathering

integra 17 standard plastic colours are tested in accordance with BS EN ISO 4892-2 & 2-Xenon Arc Testing

'Methods Of Exposure To Laboratory Light Sources'



**luxura** is also available in a range of other designs including the **luxura** sport and the **luxura** business options. All **luxura** seat modules are available with heated seat and back, USB charger, reclining backrest, and armrest and cupholder options



luxura sport



## Luxura business is suited to VVIP or directors box areas

Luxura business comes with the following options;

- 90mm width armrests for additional comfort
- Heated seat and backrest with two heat settings, and automatic switch off after 90 minutes
- USB charger
- Cupholder to the front or rear
- Rear mesh pocket on the backrest





## luxura rail mounted