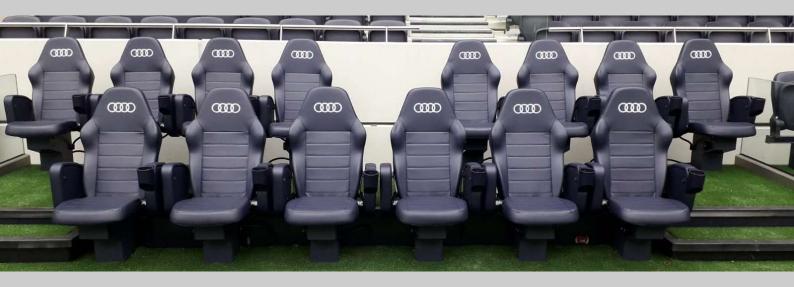

luxura is a high end seat for VVIP and Sky boxes.

The seat comes either pedestal mounted for an individual feel - or rail mounted – working with our standard support structure and has a complete range of accessory items including the **scribe** tablet arm.

## luxura rail mounted