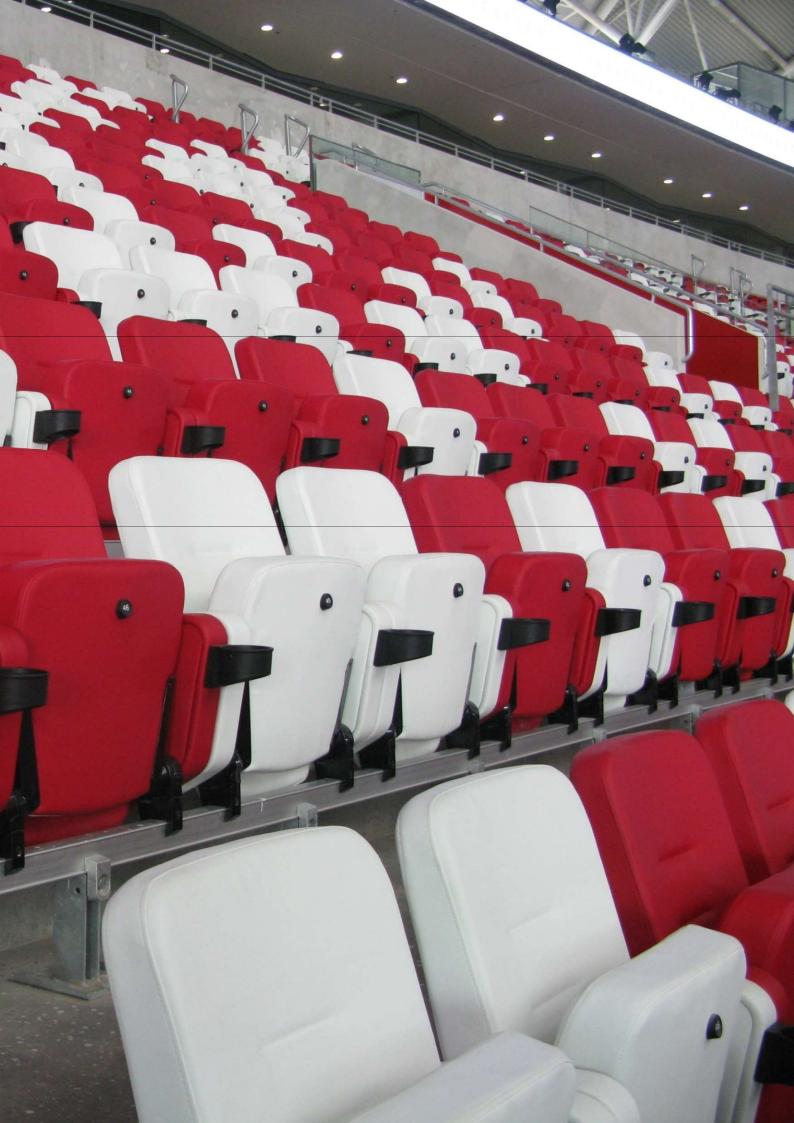

| C02 Brown | CO3 Neutral Grey | C04 Signal Green | C05 Dark Green | C06 Light Blue | C07 Signal Blue | C08 Galaxy Blue | C09 Purple | C10 Burgundy | C11 Cardinal Red | C12 Orange | C13 Gold | C14 Beige | C15 Off White Sand | C16 White | C17 Signal Yellow |
|-----------|-----------|------------------|------------------|----------------|----------------|-----------------|-----------------|------------|--------------|------------------|------------|----------|-----------|--------------------|-----------|-------------------|
|           |           |                  |                  |                |                |                 |                 |            |              |                  |            |          |           |                    |           |                   |



luxura is a high end seat for VVIP and Sky boxes.

The seat comes either pedestal mounted for an individual feel - or rail mounted – working with our standard support structure and has a complete range of accessory items including the **scribe** tablet arm.

Strength & Durability

**integra** seat modules - rail support structure – meet the requirements BS EN 12727 test level 4.

## Fire Resistance

integra seat modules meet the requirements BS EN 5852 Crib 5.

## Weathering

integra 17 standard plastic colours are tested in accordance with BS EN ISO 4892-2 & 2-Xenon Arc Testing

'Methods Of Exposure To Laboratory Light Sources'



**luxura** is also available in a range of other designs including the **luxura** sport and the **luxura** business options. All **luxura** seat modules are a