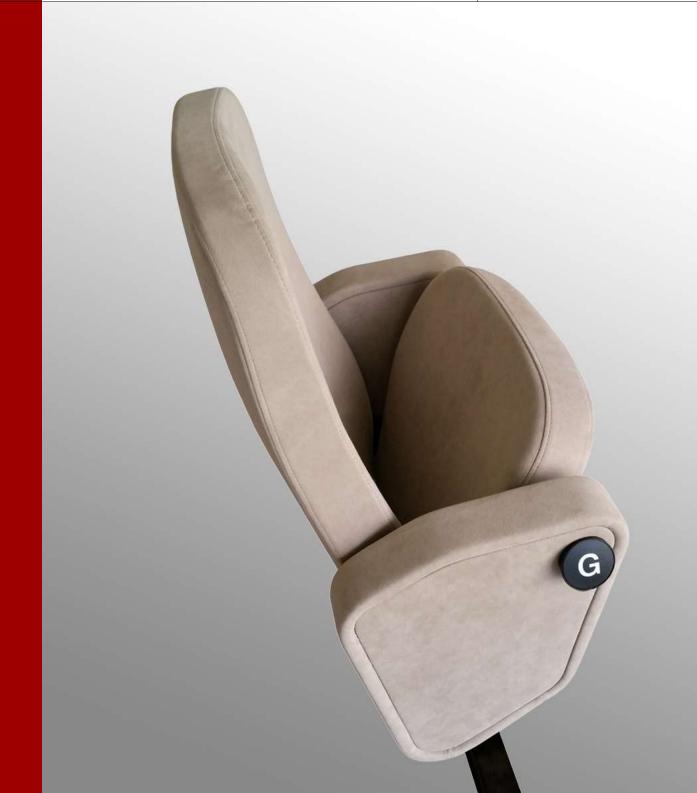

luxura is a high end seat for VVIP and Sky boxes.

The seat comes either pedestal mounted for an individual feel - or rail mounted – working with our standard support structure and has a complete range of accessory items including the **scribe** tablet arm.