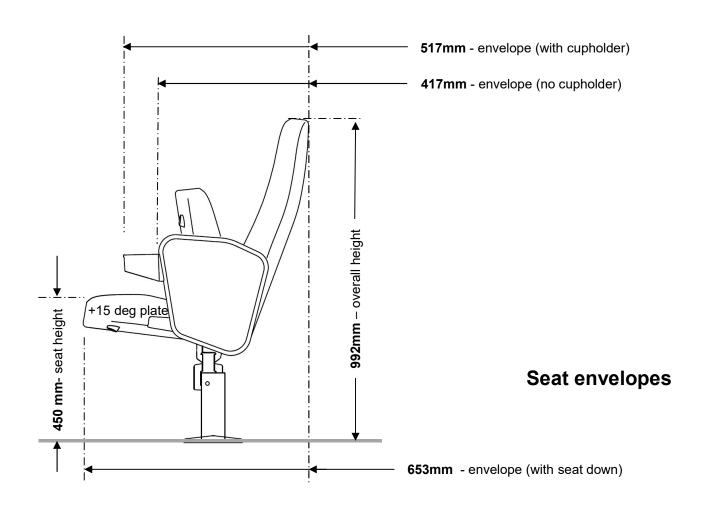

luxura is a high end seat for VVIP and Sky boxes.

The seat comes either pedestal mounted for an individual feel - or rail mounted – working with our standard support structure and has a complete range of accessory items including the **scribe** tablet arm.