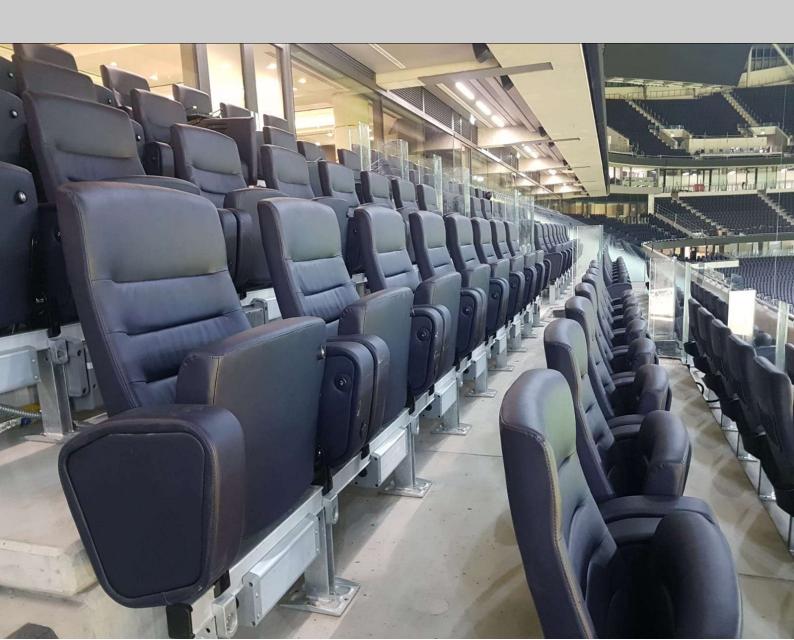

luxura is a high end seat for VVIP and Sky boxes.

The seat comes either pedestal mounted for an individual feel - or rail mounted – working with our standard support structure and has a complete range of accessory items including the **scribe** tablet arm.

## luxura rail mounted