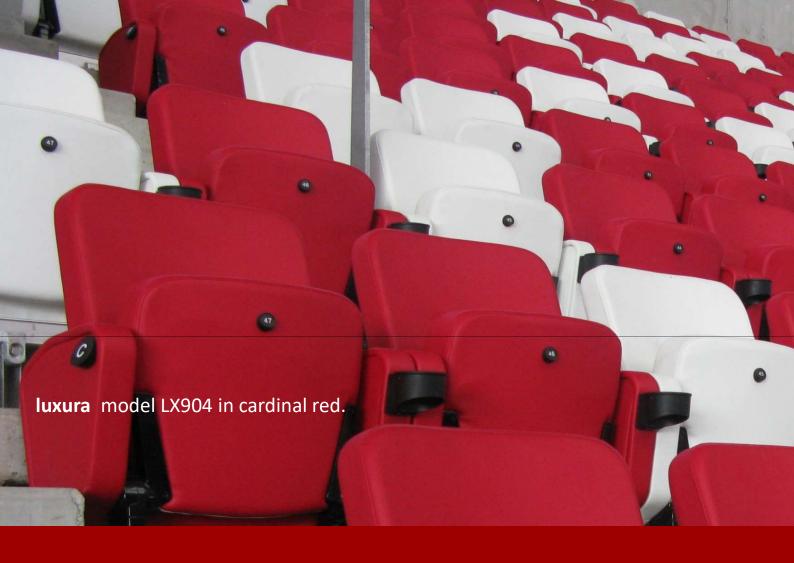

**luxura** is available in our standard range of 17 colours of marine vinyl – for outdoor applications but can also be specified in custom fabrics for indoor applications

| CO1 Black | C02 Brown | CO3 Neutral Grey | C04 Signal Green | C05 Dark Green | C06 Light Blue | C07 Signal Blue | C08 Galaxy Blue | C09 Purple | C10 Burgundy | C11 Cardinal Red | C12 Orange | C13 Gold | C14 Beige | C15 Off White Sand | C16 White | C17 Signal Yellow |
|-----------|-----------|------------------|------------------|----------------|----------------|-----------------|-----------------|------------|--------------|------------------|------------|----------|-----------|--------------------|-----------|-------------------|
|           |           |                  |                  |                |                |                 |                 |            |              |                  |            |          |           |                    |           |                   |