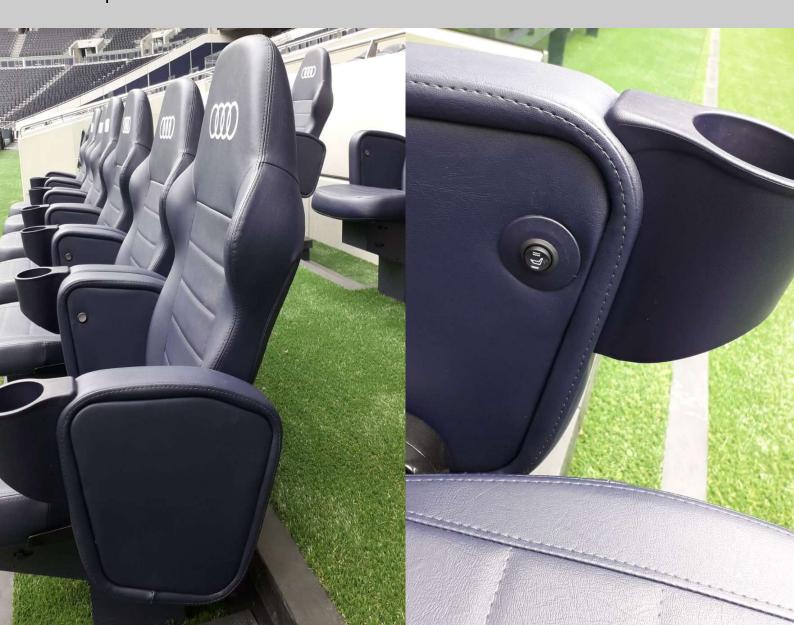

luxura is a high end seat for VVIP and Sky boxes.

The seat comes either pedestal mounted for an individual feel - or rail mounted – working with our standard support structure and has a complete range of accessory items including the **scribe** tablet arm.

## Luxura business is suited to VVIP or directors box areas

Luxura business comes with the following options;

- 90mm width armrests for additional comfort
- Heated seat and backrest with two heat settings, and automatic switch off after 90 minutes
- USB charger
- Cupholder to the front or rear
- Rear mesh pocket on the backrest