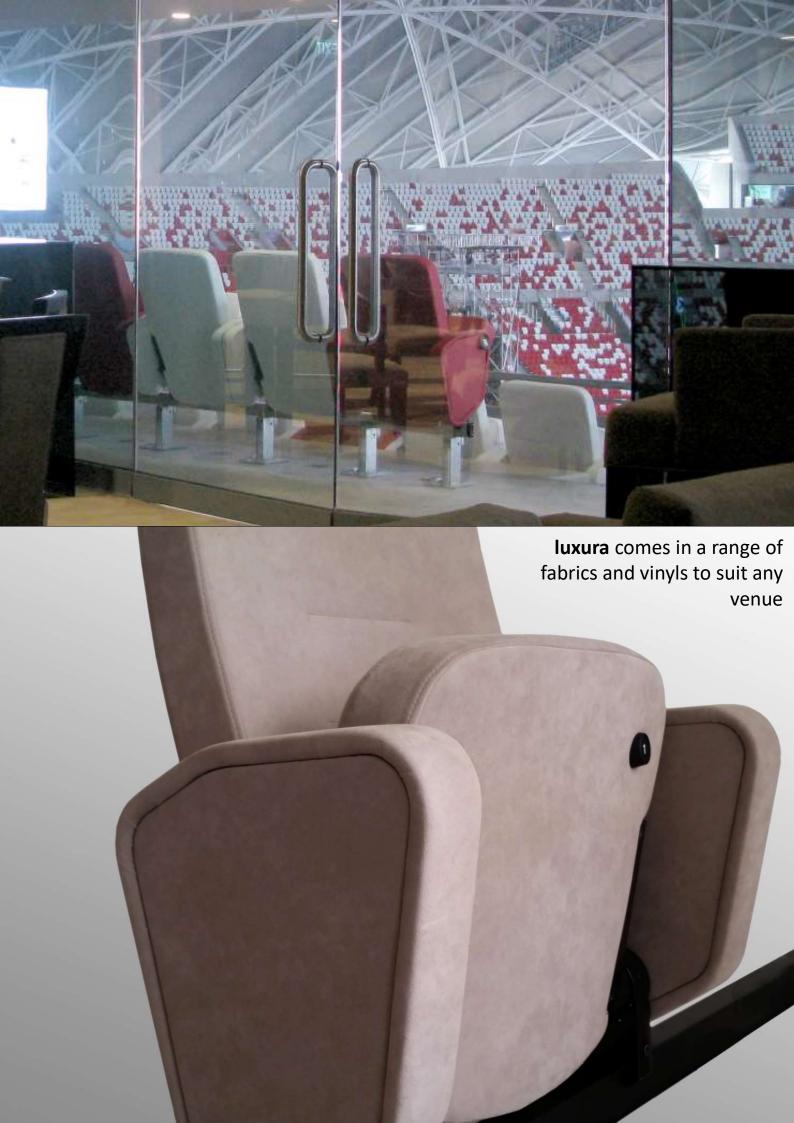

**luxura** is available in our standard range of 17 colours of marine vinyl – for outdoor applications but can also be specified in custom fabrics for indoor applications

| CO1 Black | C02 Brown | CO3 Neutral Grey | C04 Signal Green | C05 Dark Green | C06 Light Blue | C07 Signal Blue | C08 Galaxy Blue | C09 Purple | C10 Burgundy | C11 Cardinal Red | C12 Orange | C13 Gold | C14 Beige | C15 Off White Sand | C16 White | C17 Signal Yellow |
|-----------|-----------|------------------|------------------|----------------|----------------|-----------------|-----------------|------------|--------------|------------------|------------|----------|-----------|--------------------|-----------|-------------------|
|           |           |                  |                  |                |                |                 |                 |            |              |                  |            |          |           |                    |           |                   |

## Weathering

integra 17 standard plastic colours are tested in accordance with BS EN ISO 4892-2 & 2-Xenon Arc Testing

'Methods Of Exposure To Laboratory Light Sources'

**luxura** is also available in a range of other designs including the **luxura** sport and the **luxura** business options. All **luxura** seat modules are available with heated seat and back, USB charger, reclining backrest, and armrest and cupholder options