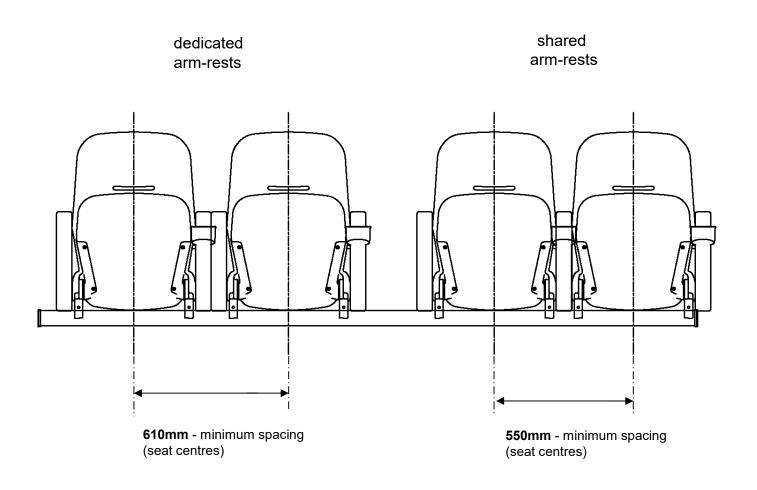

luxura is a high end seat for VVIP and Sky boxes.

The seat comes either pedestal mounted for an individual feel - or rail mounted – working with our standard support structure and has a complete range of accessory items including the **scribe** tablet arm.