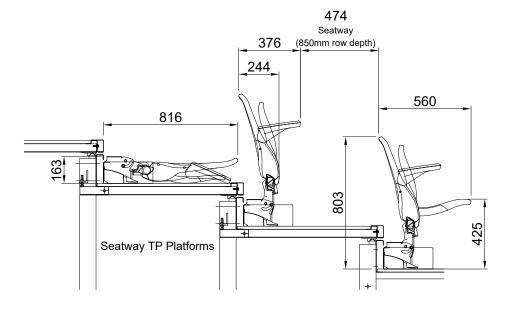

|                      | Seatway |       | Maxam Plus |       |
|----------------------|---------|-------|------------|-------|
|                      | No Arms | Arms  | No arms    | Arms  |
| Min Seat Centre (SC) | 457mm   | 490mm | 457mm      | 490mm |
| Min Row rise         | 260mm   | 260mm | 245mm      | 245mm |