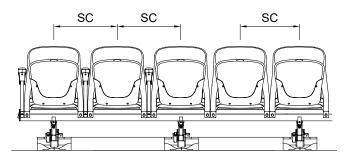

|                      | Seatway |       | Maxam Plus |       |
|----------------------|---------|-------|------------|-------|
|                      | No Arms | Arms  | No arms    | Arms  |
| Min Seat Centre (SC) | 457mm   | 490mm | 457mm      | 490mm |
| Min Row rise         | 260mm   | 260mm | 245mm      | 245mm |