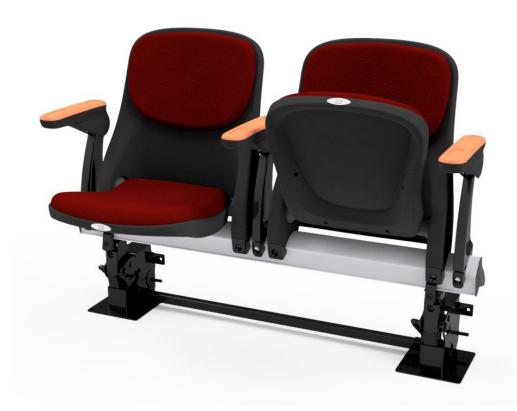

Metro is a durable and versatile beam mounted chair, designed for use in sports arenas, multi-purpose halls, schools and colleges. It can be used on Hussey Maxam Plus telescopic platforms, Hussey Seatway retractable systems, or as fixed seating. The slim and modern Metro is ideal for modern mass seating to get the most of our your venue.

## **FEATURES**

- Injection moulded polymer chair
- Available with armrests and writing tablets
- Fully concealed tipping mechanism
- Beam mounted for flexible seating arrangements
- Upholstered in Camira Xtreme fabric as standard