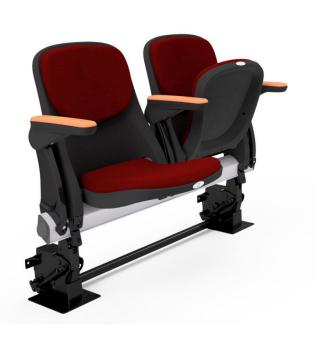

Metro is a durable and versatile beam mounted chair, designed for use in sports arenas, multi-purpose halls, schools and colleges. It can be used on Hussey Maxam Plus telescopic platforms, Hussey Seatway retractable systems, or as fixed seating. The slim and modern Metro is ideal for modern mass seating to get the most of our your venue.

## **FEATURES**

- Injection moulded polymer chair
- Available with armrests and writing tablets
- Fully concealed tipping mechanism
- Beam mounted for flexible seating arrangements
- Upholstered in Camira Xtreme fabric as standard