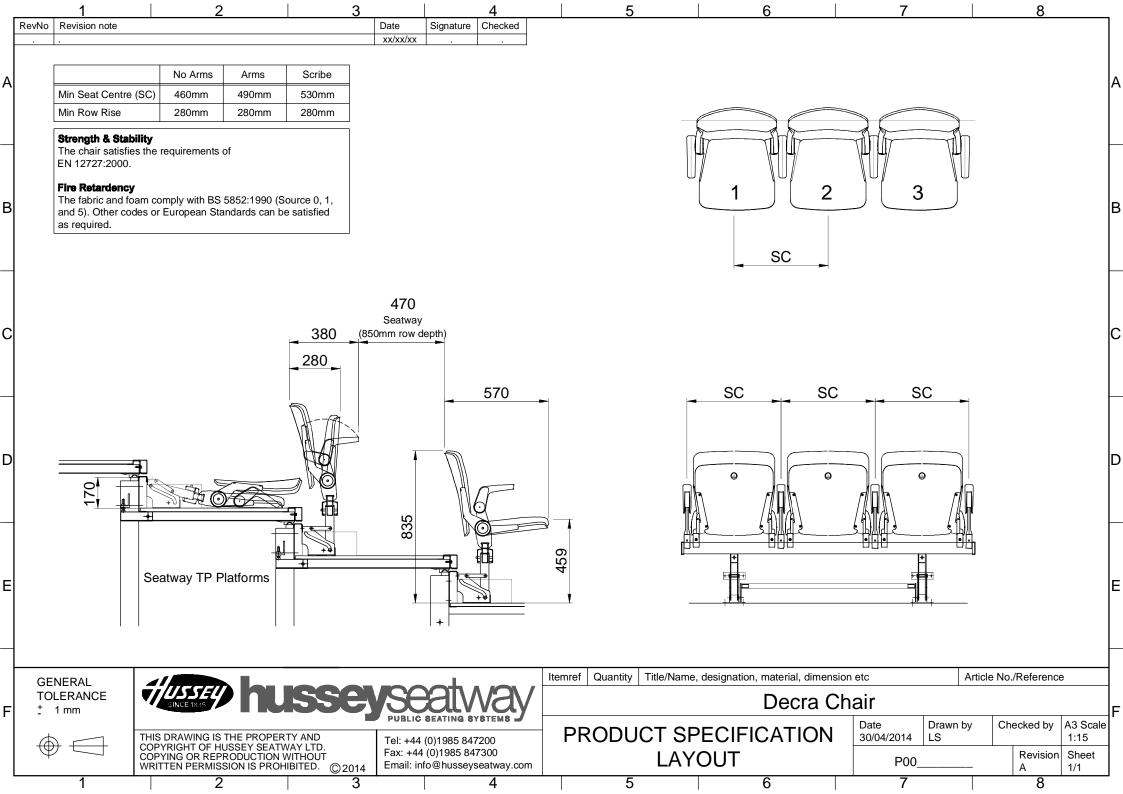

#### FEATURES

- Available in 3 different models
- Multi seat centres from 460mm
- Rail mounting allows equal spacing of seat modules, justifications of rows and replacement of complete seat modules in seconds
- Slim profile for wide, safe row access
- Spring activated tipping with a 'soft action' fully enclosed mechanism
- Available with or without auto tip armrests
- Designed for use on telescopic platforms with at least 260mm row rise and 850mm row depth
- Fixed & Flat Floor versions are available to compliment retractable installations

## TECHNICAL

CAD drawings available on request.

DECRA is certified to BS EN 12727 - test level 4.

DECRA upholstery meets BS 5852: 1990 (crib 5)

Stained Mahogany

Walnut

Rirch