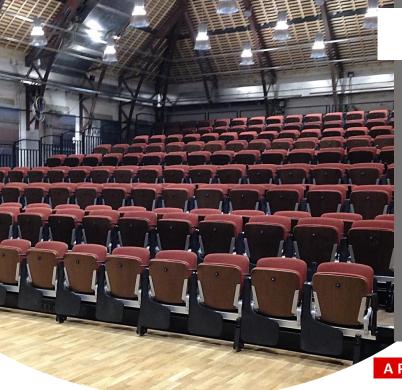

# **DECRA CHAIR**

Designed by Bluecube Ltd, Decra integrates perfectly with Hussey Seatway's TP, theatre quality retractable platforms. Decra is a high specification, executive level chair that provides correct posture and excellent levels of comfort. The seat and back is manufactured from sturdy, high quality plywood. Decra can be specified in a range of real wood veneers or upholstered in a range of fabrics.

**APPLICATIONS** 

A highly versatile and durable, beam mounted chair, designed for use in theatres, conference centres, lecture Halls and similar interior spaces.

#### FEATURES

- Available in 3 different models
- Multi seat centres from 460mm
- Rail mounting allows equal spacing of seat modules, justifications of rows and replacement of complete seat modules in seconds
- Slim profile for wide, safe row access
- Spring activated tipping with a 'soft action' fully enclosed mechanism
- Available with or without auto tip armrests
- Designed for use on telescopic platforms with at least 260mm row rise and 850mm row depth
- Fixed & Flat Floor versions are available to compliment retractable installations