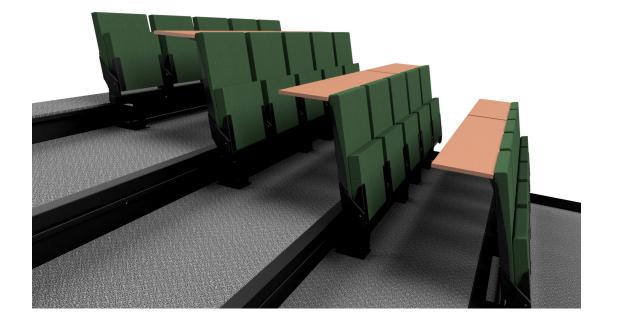

Our S200 LTR ingeniously combines the benefits of retractable seating with the functionality of a continuous writing ledge. The writing ledges store compactly within the system creating a fascia board when closed. This product is ideal for facilities which require the multipurpose use of space at the touch of a button.