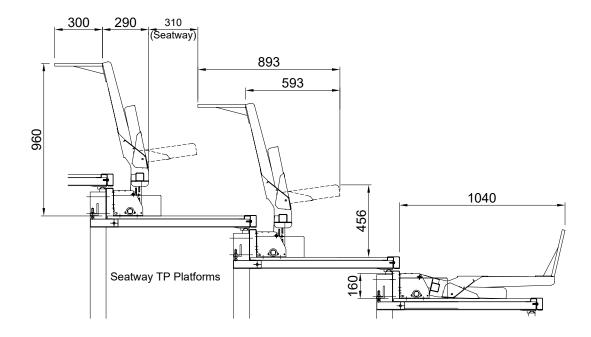

## **FEATURES**

- Seat widths from 450mm
- Available on row rises from 260mm -300mm and 900mm row depth
- Laminate writing ledge with matching edge banding for durability
- Full- height backrest upholstery for modesty

|                      | Seatway         |
|----------------------|-----------------|
| Min Seat Centre (SC) | (450mm- 540mm)  |
| Row rise             | (260mm - 300mm) |
| Row Depth            | 900mm           |