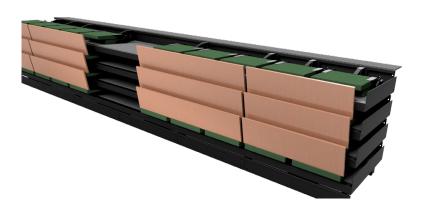

Our S200 LTR ingeniously combines the benefits of retractable seating with the functionality of a continuous writing ledge. The writing ledges store compactly within the system creating a fascia board when closed. This product is ideal for facilities which require the multipurpose use of space at the touch of a button.