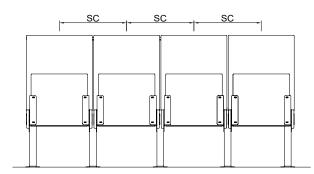

|                      | Seatway         |
|----------------------|-----------------|
| Min Seat Centre (SC) | (450mm- 540mm)  |
| Row rise             | (260mm - 300mm) |
| Row Depth            | 900mm           |