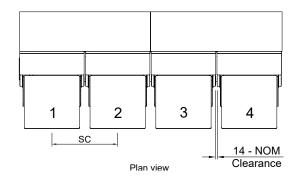

|                      | Seatway         |
|----------------------|-----------------|
| Min Seat Centre (SC) | (450mm- 540mm)  |
| Row rise             | (260mm - 300mm) |
| Row Depth            | 900mm           |