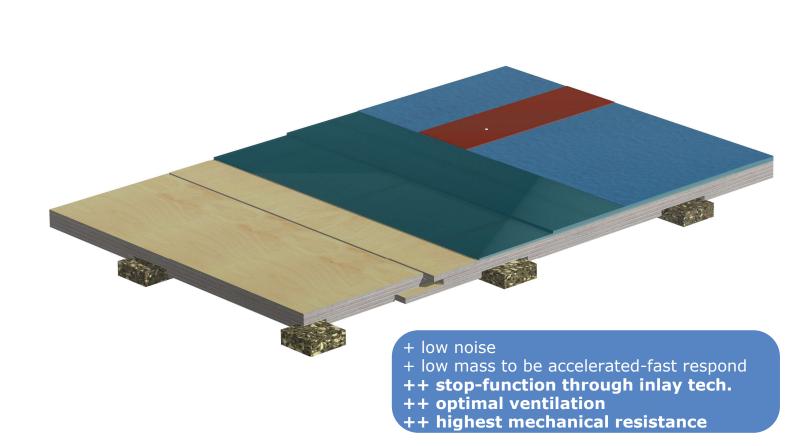

## construction:

| TOP-layer wearcoat      | approx. 2 mm seamless PUR hard coating with particularly robust and scratch-resistant sealing |
|-------------------------|-----------------------------------------------------------------------------------------------|
| load distribution plate | 15 mm plywood with special tongue and groove connection                                       |
| elastic component       | 12 mm milled into the plywood                                                                 |

## properties:

The viscoplastic, seamless and highly resistant PUR surface offers the best sports functionality as well as maximum mechanical and chemical resistance for the multi-purpose use of the sports hall. The PUR coatings used here have very high scratch resistance and high mechanical properties.

The area-elastic load distribution plate ensures the optimal stability for the athlete.

Due to the construction, every point load is distributed over the surface and is characterized by a high static and rolling load capacity for sports equipment as well as tribunes.

The inlay technology guarantees that the elastic layer could not be damaged, even at heavy load. The space between the pads allows air circulation and prevents microbial growth .

Polysport GmbH www.polysport.de Gewerbestr. 31 Tel. 07731-8358313 REV03\_02.04.2025